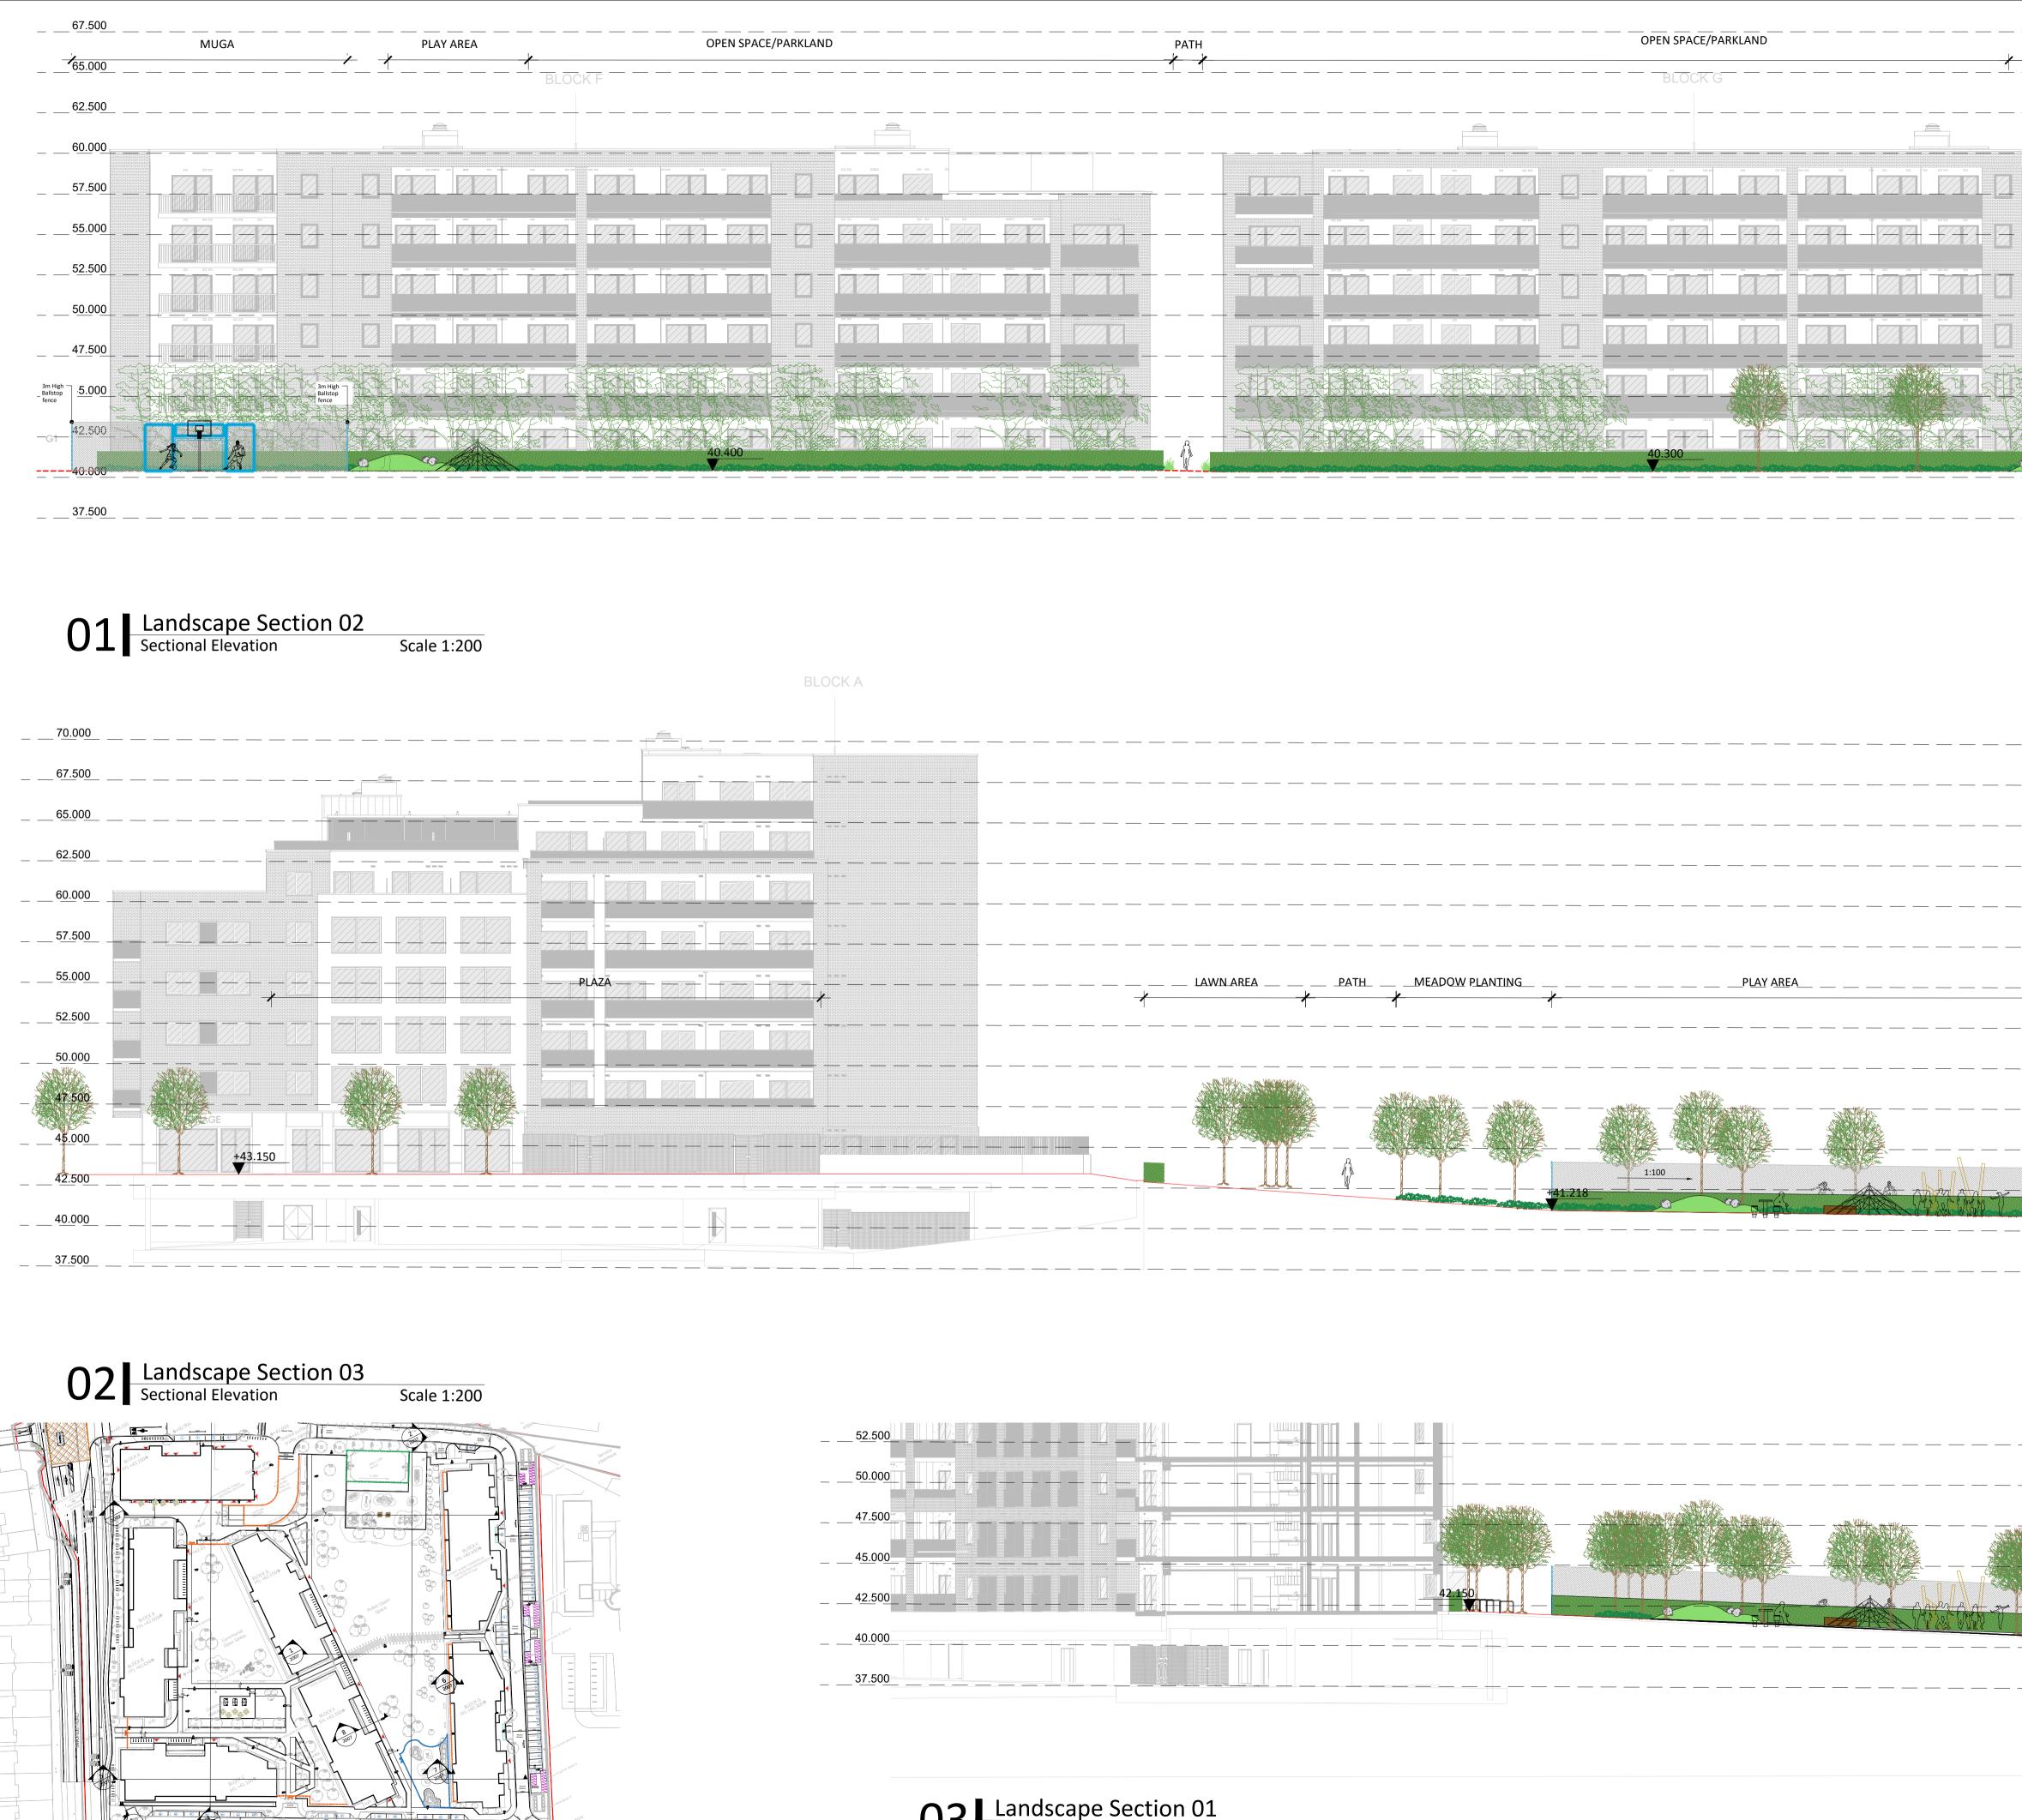

| <br>OPEN SPACE/PARKLAND |       |  |  |  |  |
|-------------------------|-------|--|--|--|--|
|                         |       |  |  |  |  |
|                         |       |  |  |  |  |
|                         | 12    |  |  |  |  |
|                         | 31 27 |  |  |  |  |
|                         | A Z   |  |  |  |  |
|                         | 1 2   |  |  |  |  |
|                         |       |  |  |  |  |
|                         |       |  |  |  |  |

| — |                              |                                                                                               |                                                                                   | TH ROAD                          |
|---|------------------------------|-----------------------------------------------------------------------------------------------|-----------------------------------------------------------------------------------|----------------------------------|
|   | 1.2m High<br>fence<br>40.300 | e, 163 Upper Ne<br>029 8020 E: info<br>onstruction Swo<br>ace Apartments<br>ad, Whitehall, Co | ewtownards Road<br>o@parkhood.com<br>rds Limited<br>5. Dublin<br>1:200 Da<br>nber | belfast, BT4 3HZ<br>parkhood.com |